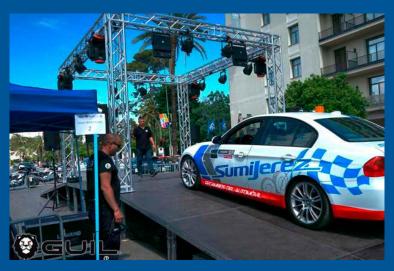

Our stage platforms offer professionals: maximum safety, guarantee and reliability.

The platform and ramp are also popular with organisers of motor-races with individual timed starts, such as rallies, providing a raised surface for the start of each car, motor-bike, time-trial bicycle or other vehicle. In this case, two ramps are usually used: one to enter and the second for the exit.