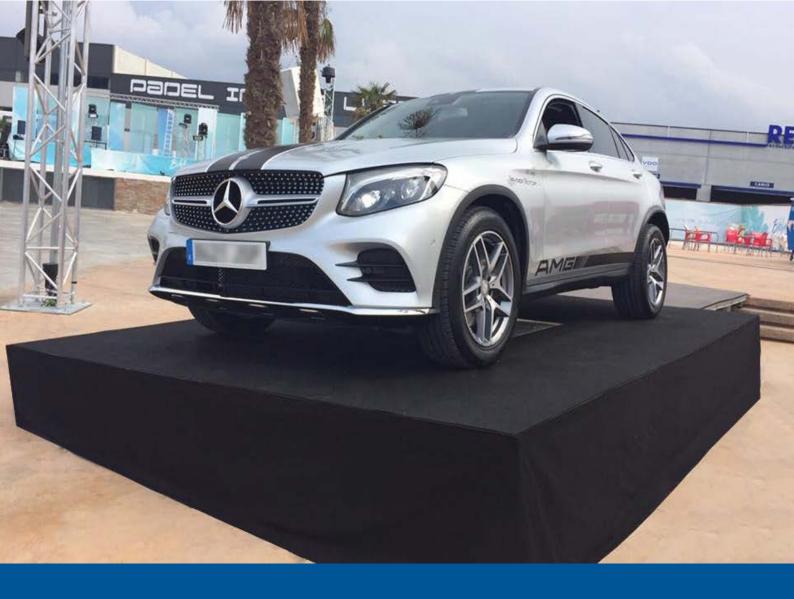

GUIL platforms are perfect for vehicle exhibitions and presentations, with their attractive and elegant design that highlights the displayed car.

They are the ideal display tool of modular design that provides optimal load distribution even for heavy loads (you can use platforms with 4, 6 or 8 legs, depending on the weight of the vehicle, or even add a central reinforcing leg).

GUIL car and vehicle platforms are specially designed to be used in trade fairs, promotional events and exhibitions, as they are adaptable in size and load capacity to the requirements of any car and can be set up to meet the requirements of the customer.