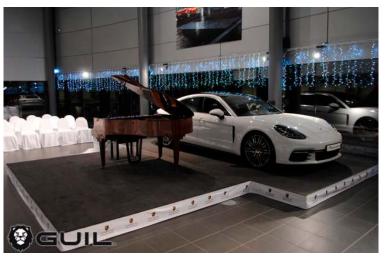

GUIL platforms are perfect for vehicle exhibitions and presentations, with their attractive and elegant design that highlights the displayed car.

They are the ideal display tool of modular design that provides optimal load distribution even for heavy loads (you can use platforms with 4, 6 or 8 legs, depending on the weight of the vehicle, or even add a central reinforcing leg).