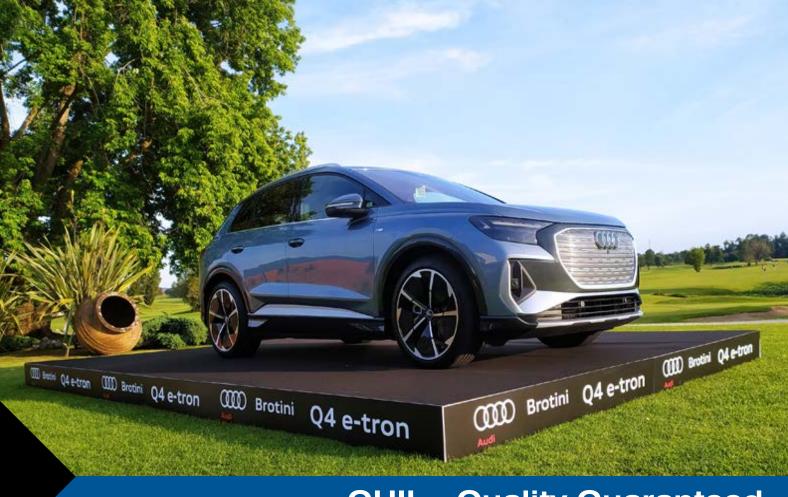

### GUIL - Quality Guaranteed, MADE IN SPAIN!

We produce heavy-duty platforms specially designed to manoeuvre and exhibit vehicles (cars, motorbikes, quads, etc). Our decks are ideal for this function thanks to their strength and sturdiness, allowing the possibility to make multiple configurations to adapt to each specific event.

GUIL platforms are perfect for vehicle exhibitions and presentations, with their attractive and elegant design that highlights the displayed car.

They are the ideal display tool of modular design that provides optimal load distribution even for heavy loads (you can use platforms with 4, 6 or 8 legs, depending on the weight of the vehicle, or even add a central reinforcing leg).

GUIL car and vehicle platforms are specially designed to be used in trade fairs, promotional events and exhibitions, as they are adaptable in size and load capacity to the requirements of any car and can be set up to meet the requirements of the customer.