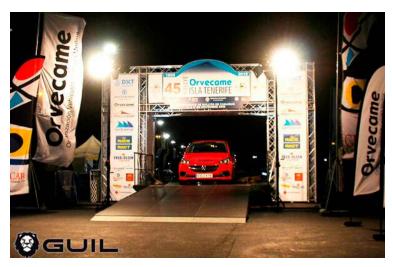

Our stage platforms offer professionals: maximum safety, guarantee and reliability.

The platform and ramp are also popular with organisers of motor-races with individual timed starts, such as rallies, providing a raised surface for the start of each car, motor-bike, time-trial bicycle or other vehicle. In this case, two ramps are usually used: one to enter and the second for the exit.