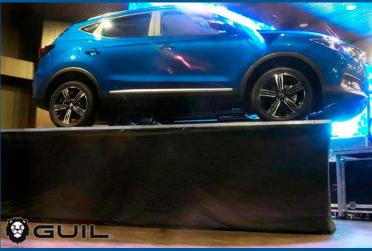

GUIL platforms are perfect for vehicle exhibitions and presentations, with their attractive and elegant design that highlights the displayed car.

They are the ideal display tool of modular design that provides optimal load distribution even for heavy loads (you can use platforms with 4, 6 or 8 legs, depending on the weight of the vehicle, or even add a central reinforcing leg).

GUIL car and vehicle platforms are specially designed to be used in trade fairs, promotional events and exhibitions, as they are adaptable in size and load capacity to the requirements of any car and can be set up to meet the requirements of the customer.