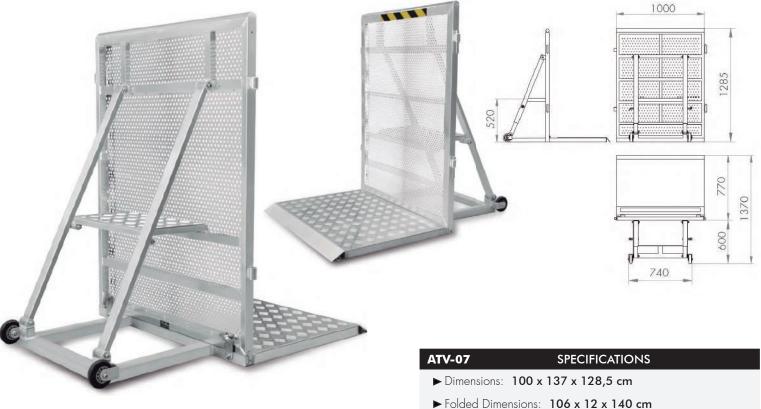

# www.guil.es

GUIL,S.L. P.I. La Creu C/ Ismael Tomás Alacreu, 28-30 46250 - L'Alcúdia, VALENCIA - SPAIN

Tel. + 34 962996500 Fax. + 34 962540833 E-mail: info@guil.es Skype: guil.export2

ATV-07 ALUMINIUM CROWD CONTROL BARRIER WITH STEP FOR SECURITY PERSONEL Fitted with wheels for a better handling

- ► Net Weight: 37 kg
- ► Wheels: Ø 100 mm
- ► Material: Aluminio
- ► Alloy: EN-AW 6082 T6
- ► Certified according to the norm: EN 13200-3

GUIL,S.L.

0

P.I. La Creu C/Ismael Tomás Alacreu, 28-30 46250 - L'Alcúdia (VALENCIA) SPAIN Tel. +34 962996500 Fax. +34 962540833 info@guil.es www.guil.es

#### STEP FOR SECURITY PERSONNEL & RAMP

Our reinforced barriers ref. ATV-07 have a step with a non-slip surface, which allows security personnel or other technicians to have a better view and safely attend to the public in case of an emergency..

The base has a ramp design (not a stepped edge) and the base plate is covered in diamond plate aluminium both of which prevents public from tripping or slipping.

# **TRANSPORT & STORAGE**

The base is fitted with two heavy-duty castors (Ø 100 mm) to facilitate its handling and positioning in the set-up area (wheelbarrow style).

Thanks to its special hinged system, our modular crowd barriers fold flat after use, making them easy to handle and store. As it is a complete compact unit, there is no possibility of losing any components, making it perfect for temporary events.