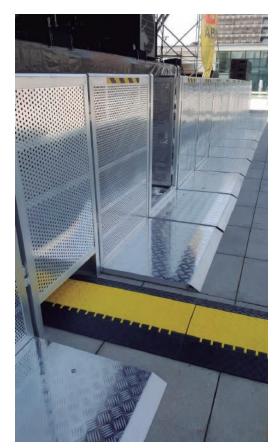

#### STEP FOR SECURITY PERSONNEL & RAMP

Our reinforced barriers ref. ATV-07 have a step with a non-slip surface, which allows security personnel or other technicians to have a better view and safely attend to the public in case of an emergency..

The base has a ramp design (not a stepped edge) and the base plate is covered in diamond plate aluminium both of which prevents public from tripping or slipping.

# **TRANSPORT & STORAGE**

The base is fitted with two heavy-duty castors (Ø 100 mm) to facilitate its handling and positioning in the set-up area (wheelbarrow style).

Thanks to its special hinged system, our modular crowd barriers fold flat after use, making them easy to handle and store. As it is a complete compact unit, there is no possibility of losing any components, making it perfect for temporary events.