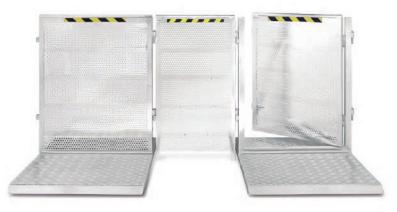

Crowd control barriers made in reinforced aluminium specially designed to offer maximum safety and strength for crowd control and space separation.

Our barriers not only offer technicians, security staff and authorised personnel a safe area to operate from, but they are also made with the safety and comfort of the audience in mind.

# **DESIGN & MANUFACTURING**

GUIL,S.L.

GUIL crowd barriers are made with a reinforced aluminium sheet with a fretwork surface which has three functions: to lighten the structure weight without reducing safety, to allow the sound to go through and to guarantee total visibility.

All the edges of the ATV barriers are rounded to prevent injuries to the audience and guarantees public safety and comfort at all times (there are no sharp edges).

Being barriers made entirely of aluminium, we avoid rusty problems, guaranteeing greater durability than the steel options and of course, their weight is also much lower.