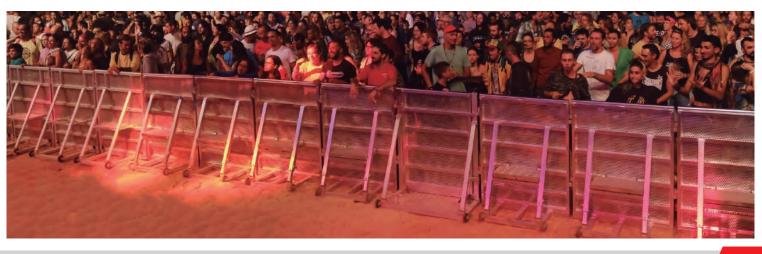

Crowd control barriers made in reinforced aluminium specially designed to offer maximum safety and strength for crowd control and space separation.

Our barriers not only offer technicians, security staff and authorised personnel a safe area to operate from, but they are also made with the safety and comfort of the audience in mind.

Limiting access, directing or organising evacuations and guiding the flow of the public make the ATV barriers the perfect product for emergency services and town councils who put public safety first.

They have a step for the security personnel and 2 wheels for a better handling.

ATV-07 barriers, together with our practical gate barriers and barriers with an access hole for cables are an indispensable item for public events where a safe space division is needed (concerts, launching of products, performances, political meetings, sports events, etc).