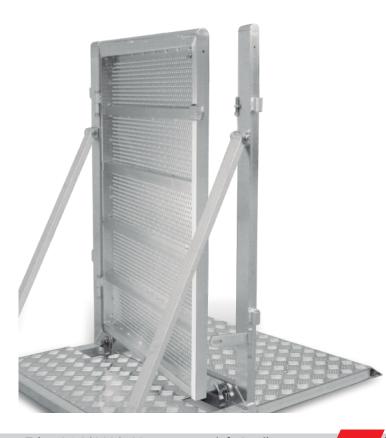

#### STEP FOR SECURITY PERSONNEL & RAMP

Our reinforced barriers ref. ATV-07 have a step with a non-slip surface, which allows security personnel or other technicians to have a better view and safely attend to the public in case of an emergency..

The base has a ramp design (not a stepped edge) and the base plate is covered in diamond plate aluminium both of which prevents public from tripping or slipping.

# **TRANSPORT & STORAGE**

The base is fitted with two heavy-duty castors (Ø 100 mm) to facilitate its handling and positioning in the set-up area (wheelbarrow style).

Thanks to its special hinged system, our modular crowd barriers fold flat after use, making them easy to handle and store. As it is a complete compact unit, there is no possibility of losing any components, making it perfect for temporary events.