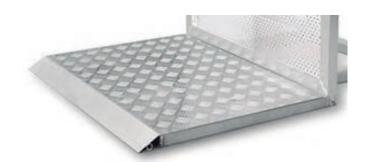

The base has a ramp design (not a stepped edge) and the base plate is covered in diamond plate aluminium both of which prevents public from tripping or slipping.

# RAMP

Our reinforced barriers have a base with a ramp design (not a stepped edge) and the base plate is covered in diamond plate aluminium both of which prevents public from tripping or slipping.