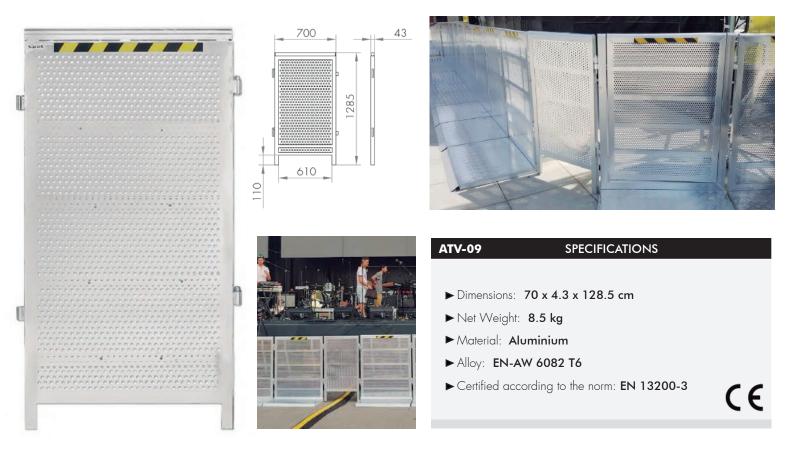

The cable access barriers have a special design with a space at the bottom to allow the necessary event cables to pass through. Likewise, it allows to form corners together with the ATV-07 barriers, since this element can be installed at 90° with respect to these and the ATV-08 door barriers.

# THE CABLE ACCESS BARRIERS

ATV-09 cable access barriers, together with our practical gate barriers ATV-08 and standard barriers ATV-07, are an indispensable item for public events where a safe space division is needed (concerts, launching of products, performances, political meetings, sports events, etc).

Thanks to the combination of these three elements restricted areas can be completely customised to your requirements.