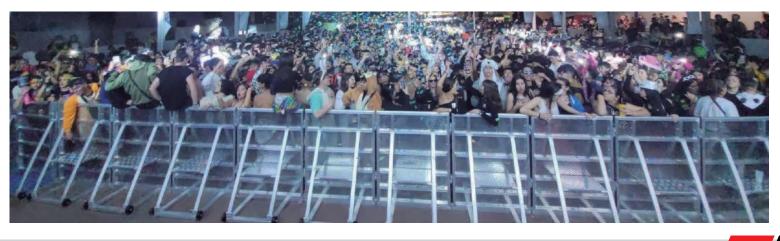

Crowd control barriers made in reinforced aluminium specially designed to offer maximum safety and strength for crowd control and space separation.

Our barriers not only offer technicians, security staff and authorised personnel a safe area to operate from, but they are also made with the safety and comfort of the audience in mind.

Limiting access, directing or organising evacuations and guiding the flow of the public make the ATV barriers the perfect product for emergency services and town councils who put public safety first.

They have a step for the security personnel and 2 wheels for a better handling.

ATV-07 barriers, together with our practical gate barriers and barriers with an access hole for cables are an indispensable item for public events where a safe space division is needed (concerts, launching of products, performances, political meetings, sports events, etc).