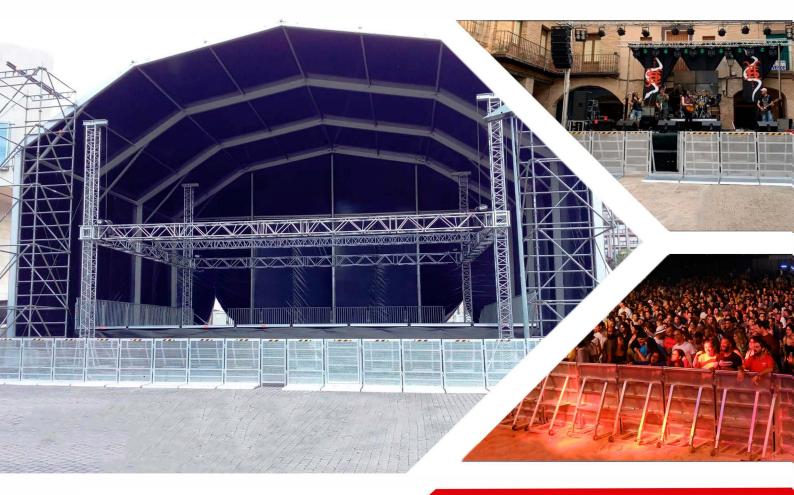

# www.guil.es

GUIL,S.L. P.I. La Creu C/ Ismael Tomás Alacreu, 28-30 46250 - L'Alcúdia, VALENCIA - SPAIN

Tel. + 34 962996500 Fax. + 34 962540833 E-mail: info@guil.es Skype: guil.export2

ATV-07 ALUMINIUM CROWD CONTROL BARRIER WITH STEP FOR SECURITY PERSONEL Fitted with wheels for a better handling

Crowd control barriers made in reinforced aluminium specially designed to offer maximum safety and strength for crowd control and space separation.

Our barriers not only offer technicians, security staff and authorised personnel a safe area to operate from, but they are also made with the safety and comfort of the audience in mind.

Limiting access, directing or organising evacuations and guiding the flow of the public make the ATV barriers the perfect product for emergency services and town councils who put public safety first.

They have a step for the security personnel and 2 wheels for a better handling.

ATV-07 barriers, together with our practical gate barriers and barriers with an access hole for cables are an indispensable item for public events where a safe space division is needed (concerts, launching of products, performances, political meetings, sports events, etc).