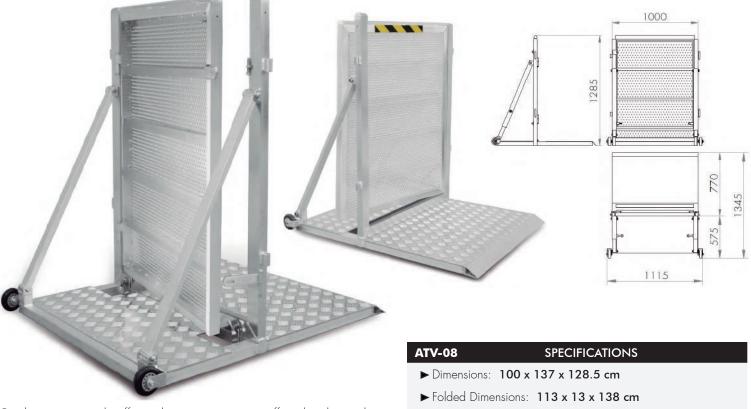

# **CROWD CONTROL GATE**

Crowd Control Gates, made in reinforced aluminium, specially designed to offer maximum safety and strength for crowd control and space separation.

Controlled access to restricted areas is achieved by installing the ATV-08 gate into the lengths of connected barriers, making the job of controlling and maintenance easy only for the authorised personnel. The gate can be fitted with two padlocks to lock them and block unauthorised access. They have 2 wheels for a better handling.

Our barriers not only offer technicians, security staff and authorised personnel a safe area to operate from, but they are also made with the safety and comfort of the audience in mind.

Our barriers and gate barriers, with a quick and easy set-up, are certified in accordance with the following European Norm EN 13200-3:2005 (spectator facilities, Part 3: Requirements for Separation elements).

- ► Net Weight: **43 kg**
- ► Wheels: Ø 100 mm
- ► Material: Aluminio
- ► Alloy: EN-AW 6082 T6
- ► Certified according to the norm: **EN 13200-3**

GUIL,S.L.

9

P.I. La Creu C/Ismael Tomás Alacreu, 28-30 46250 - L'Alcúdia (VALENCIA) SPAIN Tel. +34 962996500 Fax. +34 962540833 CE

# RAMP

Our reinforced barriers have a base with a ramp design (not a stepped edge) and the base plate is covered in diamond plate aluminium both of which prevents public from tripping or slipping.

#### **TRANSPORT & STORAGE**

The ATV-08 Crowd Control Gates have two heavy-duty castors (Ø 100 mm) to facilitate its handling and positioning in the set-up area (wheelbarrow style).

Thanks to its special hinged system this modular structure is fully foldable making them easy to handle and store. As it is a complete compact unit, there is no possibility of losing any components, making it perfect for temporary events.