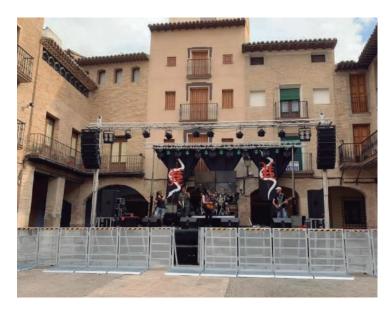

Crowd control barriers made in reinforced aluminium specially designed to offer maximum safety and strength for crowd control and space separation.

Our barriers not only offer technicians, security staff and authorised personnel a safe area to operate from, but they are also made with the safety and comfort of the audience in mind.

Limiting access, directing or organising evacuations and guiding the flow of the public make the ATV barriers the perfect product for emergency services and town councils who put public safety first.

They have a step for the security personnel and 2 wheels for a better handling.

ATV-07 barriers, together with our practical gate barriers and barriers with an access hole for cables are an indispensable item for public events where a safe space division is needed (concerts, launching of products, performances, political meetings, sports events, etc).