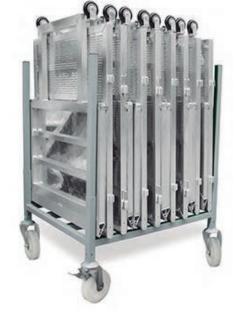

#### **TRANSPORT CONTAINER / TROLLEY**

These practical Crowd Control Barriers can be carried and stored in our special container Ref. CTO-ATV. These containers can be stacked, thus reducing the barriers storage space.

For easier handling and manoeuvrability, this useful container can be converted into a trolley just by adding our set of four swivel wheels with brakes ref. CTR-03, sold separately.

GUIL,S.L.

P.I. La Creu C/Ismael Tomás Alacreu, 28-30 46250 - L'Alcúdia (VALENCIA) SPAIN Tel. +34 962996500 Fax. +34 962540833 info@guil.es www.guil.es