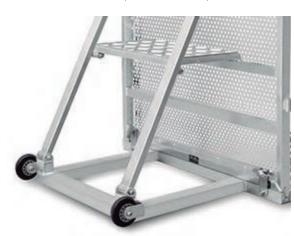

#### STEP FOR SECURITY PERSONNEL & RAMP

Our reinforced barriers ref. ATV-07 have a step with a non-slip surface, which allows security personnel or other technicians to have a better view and safely attend to the public in case of an emergency..

# **TRANSPORT & STORAGE**

The base is fitted with two heavy-duty castors (Ø 100 mm) to facilitate its handling and positioning in the set-up area (wheelbarrow style).

Thanks to its special hinged system, our modular crowd barriers fold flat after use, making them easy to handle and store. As it is a complete compact unit, there is no possibility of losing any components, making it perfect for temporary events.