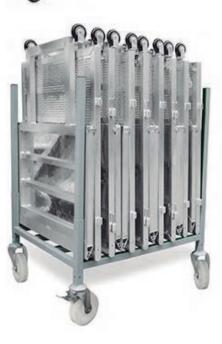

#### **TRANSPORT CONTAINER / TROLLEY**

These practical Crowd Control Barriers can be carried and stored in our special container Ref. CTO-ATV. These containers can be stacked, thus reducing the barriers storage space.

For easier handling and manoeuvrability, this useful container can be converted into a trolley just by adding our set of four swivel wheels with brakes ref. CTR-03, sold separately.

GUIL,S.L.

P.I. La Creu C/Ismael Tomás Alacreu, 28-30 46250 - L'Alcúdia (VALENCIA) SPAIN Tel. +34 962996500 Fax. +34 962540833 info@guil.es www.guil.es

#### TRANSPORT CONTAINER/TROLLEY

These practical Crowd Control Gates can be carried and stored in our special container Ref. CTO-ATV. These containers can be stacked, thus reducing the barriers storage space.

For easier handling and manoeuvrability, this useful container can be converted into a trolley just by adding our set of four swivel wheels with brakes ref. CTR-03, sold separately.

Crowd control barriers with cable access made in reinforced aluminium specially designed to offer maximum safety and strength for crowd control and space separation.