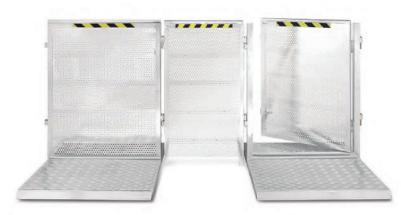

# **CROWD CONTROL GATE**

Crowd Control Gates, made in reinforced aluminium, specially designed to offer maximum safety and strength for crowd control and space separation.

Controlled access to restricted areas is achieved by installing the ATV-08 gate into the lengths of connected barriers, making the job of controlling and maintenance easy only for the authorised personnel. The gate can be fitted with two padlocks to lock them and block unauthorised access. They have 2 wheels for a better handling.

The cable access barriers have a special design with a space at the bottom to allow the necessary event cables to pass through. Likewise, it allows to form corners together with the ATV-07 barriers, since this element can be installed at 90° with respect to these and the ATV-08 door barriers.