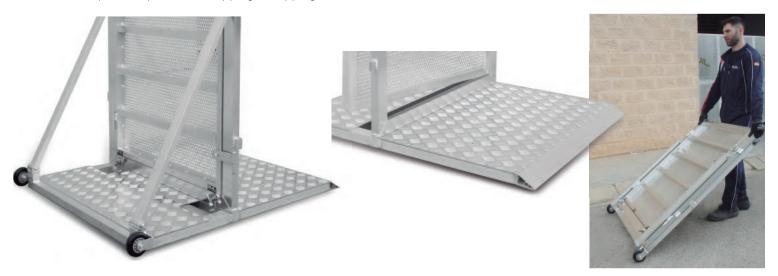

# **TRANSPORT & STORAGE**

The base is fitted with two heavy-duty castors (Ø 100 mm) to facilitate its handling and positioning in the set-up area (wheelbarrow style).

Thanks to its special hinged system, our modular crowd barriers fold flat after use, making them easy to handle and store. As it is a complete compact unit, there is no possibility of losing any components, making it perfect for temporary events.

#### **TRANSPORT CONTAINER / TROLLEY**

These practical Crowd Control Barriers can be carried and stored in our special container Ref. CTO-ATV. These containers can be stacked, thus reducing the barriers storage space.

For easier handling and manoeuvrability, this useful container can be converted into a trolley just by adding our set of four swivel wheels with brakes ref. CTR-03, sold separately.

GUIL,S.L.

P.I. La Creu C/Ismael Tomás Alacreu, 28-30 46250 - L'Alcúdia (VALENCIA) SPAIN Tel. +34 962996500 Fax. +34 962540833 info@guil.es www.guil.es