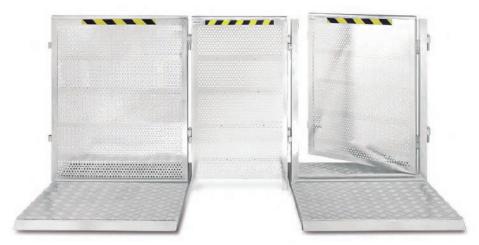

The cable access barriers have a special design with a space at the bottom to allow the necessary event cables to pass through. Likewise, it allows to form corners together with the ATV-07 barriers, since this element can be installed at 90° with respect to these and the ATV-08 door barriers.

# THE CABLE ACCESS BARRIERS

ATV-09 cable access barriers, together with our practical gate barriers ATV-08 and standard barriers ATV-07, are an indispensable item for public events where a safe space division is needed (concerts, launching of products, performances, political meetings, sports events, etc).