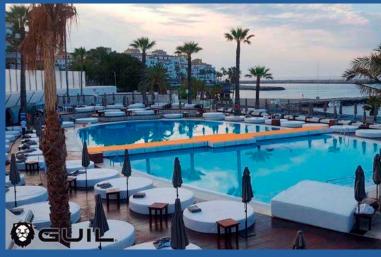

GUIL has almost 40 years of experience in manufacturing platforms with different types of finishes, among which we offer a line of aluminium platforms with transparent surface (plexiglass) making them a perfect element to be used for stages in the water, or as flooring to cover swimming pools, so as to make the most of the space.

Our transparent, acrylic-surfaced platforms allow us to create innovative stage designs, lighting up the platforms with LEDs to create a magical atmosphere, perfect for any celebration.

Our decks are designed for situations where short periods of rain or bad weather may appear and threaten your event. Rather than having to dismantle your stage immediately, the show can go on without fear of your deck surface warping or delaminating like other stage platforms. If the bad weather persists the platforms should be dried and stored away.