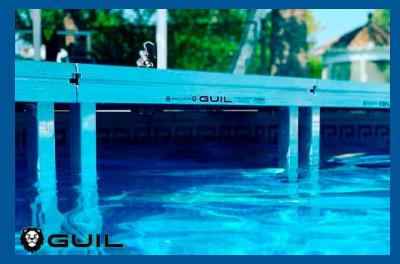

Neither water nor snow should be an impediment to setting up your stage; At GUIL we make sure of that.

GUIL decks are made with the best raw materials: reinforced aluminium frame (alloy: EN AW 6063 80-T6) and panels made of 21 mm thick plywood, with 15 layers glued together with phenolic resin. All our platform connectors are made with weatherproof materials (aluminium, stainless steel etc.).

GUIL has almost 40 years of experience in manufacturing platforms with different types of finishes, among which we offer a line of aluminium platforms with transparent surface (plexiglass) making them a perfect element to be used for stages in the water, or as flooring to cover swimming pools, so as to make the most of the space.