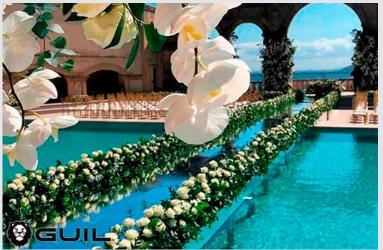

GUIL has almost 40 years of experience in manufacturing platforms with different types of finishes, among which we offer a line of aluminium platforms with transparent surface (plexiglass) making them a perfect element to be used for stages in the water, or as flooring to cover swimming pools, so as to make the most of the space.

Our transparent, acrylic-surfaced platforms allow us to create innovative stage designs, lighting up the platforms with LEDs to create a magical atmosphere, perfect for any celebration.

Our decks are designed for situations where short periods of rain or bad weather may appear and threaten your event. Rather than having to dismantle your stage immediately, the show can go on without fear of your deck surface warping or delaminating like other stage platforms. If the bad weather persists the platforms should be dried and stored away.