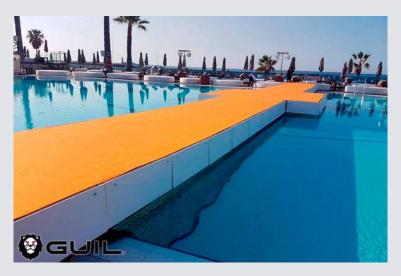

GUIL has almost 40 years of experience in manufacturing platforms with different types of finishes, among which we offer a line of aluminium platforms with transparent surface (plexiglass) making them a perfect element to be used for stages in the water, or as flooring to cover swimming pools, so as to make the most of the space.

Our transparent, acrylic-surfaced platforms allow us to create innovative stage designs, lighting up the platforms with LEDs to create a magical atmosphere, perfect for any celebration.

Our decks are designed for situations where short periods of rain or bad weather may appear and threaten your event. Rather than having to dismantle your stage immediately, the show can go on without fear of your deck surface warping or delaminating like other stage platforms. If the bad weather persists the platforms should be dried and stored away.