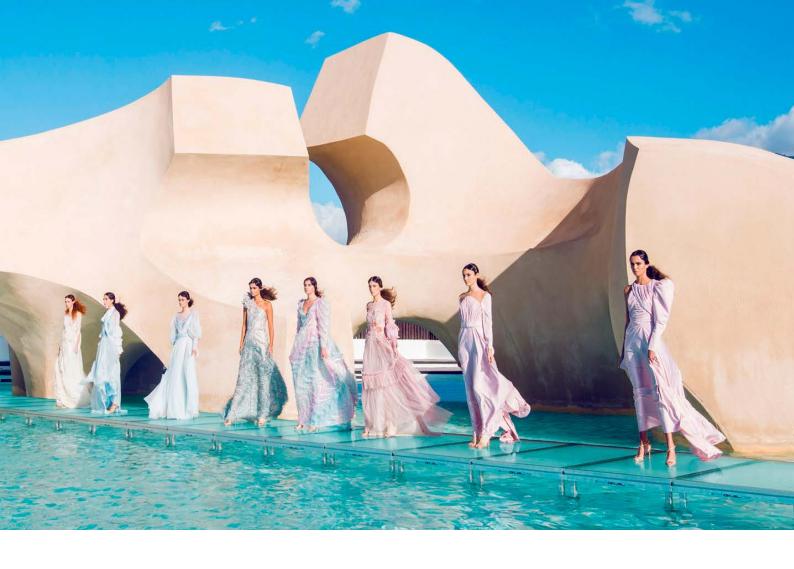

GUIL has almost 40 years of experience in manufacturing platforms with different types of finishes, among which we offer a line of aluminium platforms with transparent surface (plexiglass) making them a perfect element to be used for stages in the water, or as flooring to cover swimming pools, so as to make the most of the space.

Our transparent, acrylic-surfaced platforms allow us to create innovative stage designs, lighting up the platforms with LEDs to create a magical atmosphere, perfect for any celebration.

Our decks are designed for situations where short periods of rain or bad weather may appear and threaten your event. Rather than having to dismantle your stage immediately, the show can go on without fear of your deck surface warping or delaminating like other stage platforms. If the bad weather persists the platforms should be dried and stored away.