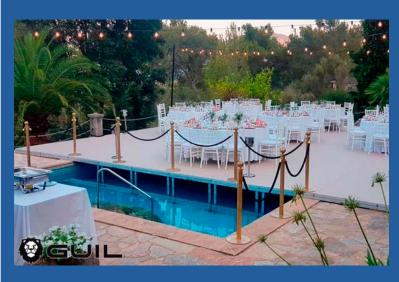

GUIL has almost 40 years of experience in manufacturing platforms with different types of finishes, among which we offer a line of aluminium platforms with transparent surface (plexiglass) making them a perfect element to be used for stages in the water, or as flooring to cover swimming pools, so as to make the most of the space.

Our transparent, acrylic-surfaced platforms allow us to create innovative stage designs, lighting up the platforms with LEDs to create a magical atmosphere, perfect for any celebration.

Our decks are designed for situations where short periods of rain or bad weather may appear and threaten your event. Rather than having to dismantle your stage immediately, the show can go on without fear of your deck surface warping or delaminating like other stage platforms. If the bad weather persists the platforms should be dried and stored away.