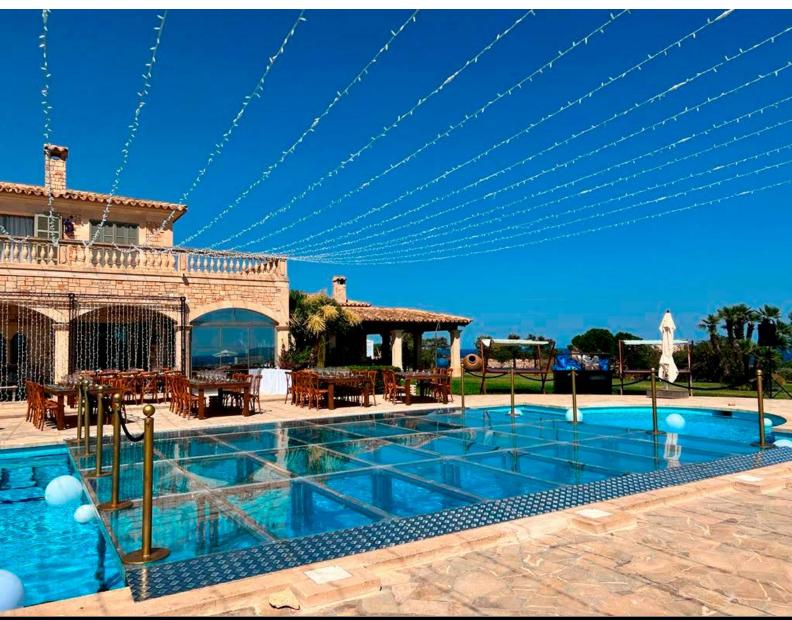

GUIL has almost 40 years of experience in manufacturing platforms with different types of finishes, among which we offer a line of aluminium platforms with transparent surface (plexiglass) making them a perfect element to be used for stages in the water, or as flooring to cover swimming pools, so as to make the most of the space.

Our transparent, acrylic-surfaced platforms allow us to create innovative stage designs, lighting up the platforms with LEDs to create a magical atmosphere, perfect for any celebration.

Our decks are designed for situations where short periods of rain or bad weather may appear and threaten your event. Rather than having to dismantle your stage immediately, the show can go on without fear of your deck surface warping or delaminating like other stage platforms. If the bad weather persists the platforms should be dried and stored away.