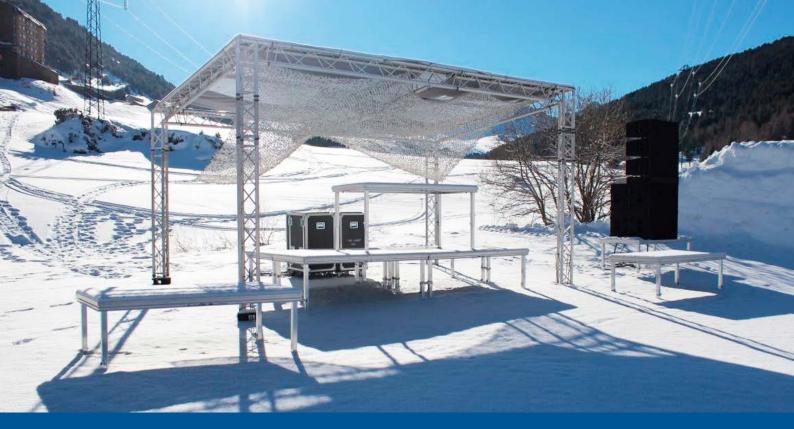

#### At GUIL we love challenges!

Sometimes the need arises to use platforms for events where there are adverse weather conditions, even with snow.

Our platforms are the perfect solution for stage set-ups in any location and in any climate, even in the water. Contact us and we will offer you the best stage solution.

Neither water nor snow should be an impediment to setting up your stage; At GUIL we make sure of that.

GUIL decks are made with the best raw materials: reinforced aluminium frame (alloy: EN AW 6063 80-T6) and panels made of 21 mm thick plywood, with 15 layers glued together with phenolic resin. All our platform connectors are made with weatherproof materials (aluminium, stainless steel etc.).