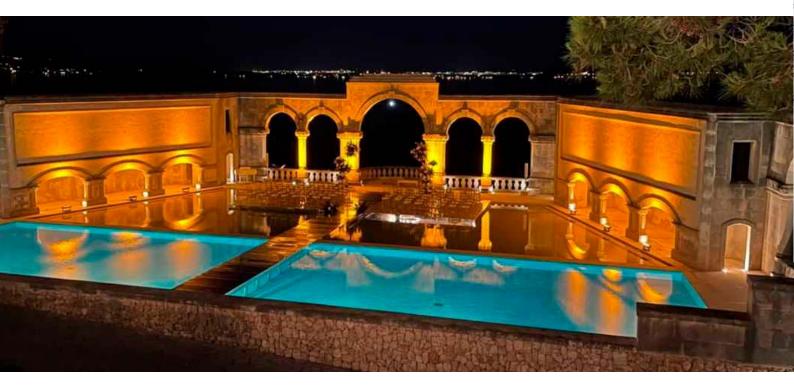

GUIL has almost 40 years of experience in manufacturing platforms with different types of finishes, among which we offer a line of aluminium platforms with transparent surface (plexiglass) making them a perfect element to be used for stages in the water, or as flooring to cover swimming pools, so as to make the most of the space.

Our transparent, acrylic-surfaced platforms allow us to create innovative stage designs, lighting up the platforms with LEDs to create a magical atmosphere, perfect for any celebration.

Our decks are designed for situations where short periods of rain or bad weather may appear and threaten your event. Rather than having to dismantle your stage immediately, the show can go on without fear of your deck surface warping or delaminating like other stage platforms. If the bad weather persists the platforms should be dried and stored away.