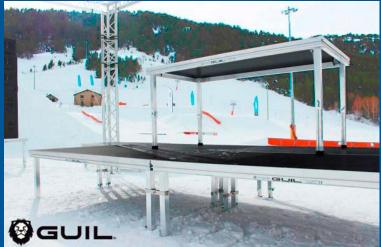

#### At GUIL we love challenges!

Sometimes the need arises to use platforms for events where there are adverse weather conditions, even with snow.

Our platforms are the perfect solution for stage set-ups in any location and in any climate, even in the water. Contact us and we will offer you the best stage solution.

Neither water nor snow should be an impediment to setting up your stage; At GUIL we make sure of that.

GUIL decks are made with the best raw materials: reinforced aluminium frame (alloy: EN AW 6063 80-T6) and panels made of 21 mm thick plywood, with 15 layers glued together with phenolic resin. All our platform connectors are made with weatherproof materials (aluminium, stainless steel etc.).