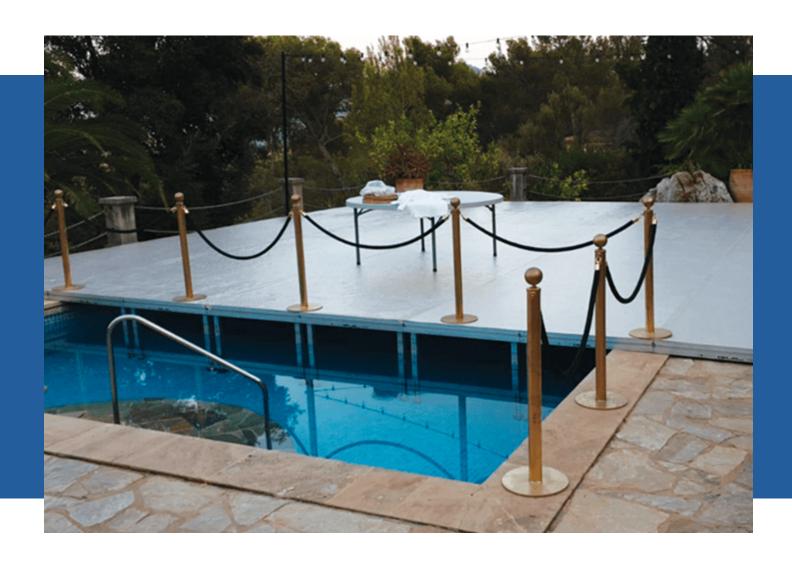

Our transparent, acrylic-surfaced platforms allow us to create innovative stage designs, lighting up the platforms with LEDs to create a magical atmosphere, perfect for any celebration.

Our decks are designed for situations where short periods of rain or bad weather may appear and threaten your event. Rather than having to dismantle your stage immediately, the show can go on without fear of your deck surface warping or delaminating like other stage platforms. If the bad weather persists the platforms should be dried and stored away.

The deck surface is weather resistant, NOT WATERPROOFED, but can withstand moisture on an intermittent basis. It was not designed to be used as a permanent installation where it is exposed to harsh elements all year round.