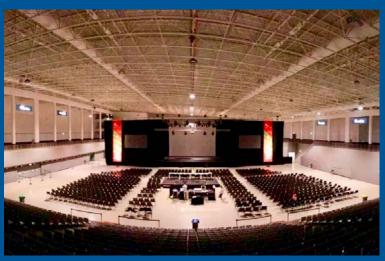

# PLATFORMS FOR LED VIDEO WALLS

CREATE A LED WALL PLATFORM Our sturdy platforms are perfect for many

heavy-duty applications, one of which is to stand a LED wall on.

## PLATFORMS FOR LED VIDEO WALLS



Our sturdy platforms are perfect for many heavy-duty applications, one of which is to stand a LED wall on, to gain more height on the screen set-up.

Create a LED wall platform in those situations where there isn't enough space at the installation site for modular towers and where not as much height is needed: in advertising and commercial installations, during shows or live performances, for presentations and conferences, or for giant screens for re-transmission of sporting or other events.





### GUIL, SAFETY in your hands





GUIL manufactures platforms with a very high load capacity (up to  $1600 \text{ Kg/m}^2$ ), by simply choosing the suitable model for your requirements, with 4, 6 or 8 legs.



As our platforms are heavy-duty and extremely versatile, they are perfect for rental companies who use them for multiple purposes; a stage one day, a car exhibition the next and even for LED video walls.

#### **Acoustic isolation**

Our LED wall platforms are assembled using adhesive foam, screws and silicone, to prevent vibrations and noise.

#### Indoor and outdoor use

Thanks to its weather resistant panel, composed of phenolic resin coated layers, and its valuminium legs and framework, GUIL LED wall platforms are a perfect choice for both indoor and outdoor events. They also have a fire-resistant treatment