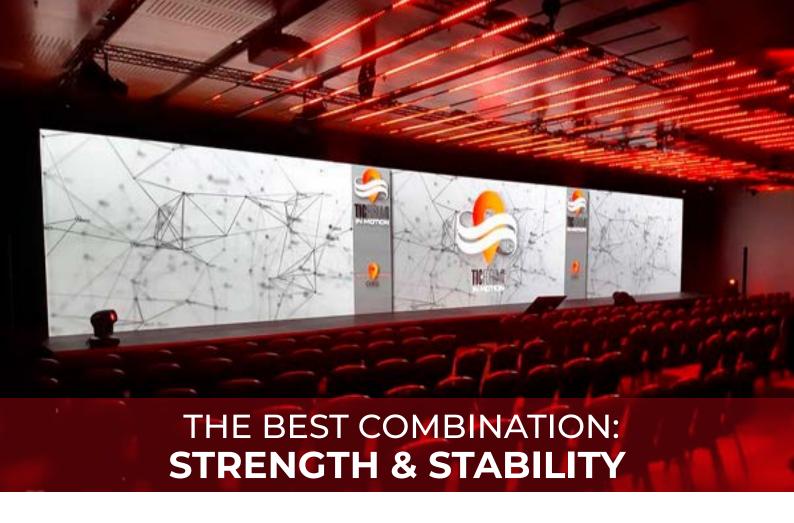

## PLATFORMS FOR LED VIDEO WALLS

Our sturdy platforms are perfect for many heavy-duty applications, one of which is to stand a LED wall on, to gain more height on the screen set-up.

Create a LED wall platform in those situations where there isn't enough space at the installation site for modular towers and where not as much height is needed: in advertising and commercial installations, during shows or live performances, for presentations and conferences, or for giant screens for re-transmission of sporting or other events.

Presentations and conferences, and similar can be made more eye-catching by placing at the front of the stage area a single row of platforms with transparent methacrylate panels, lit from underneath, with the LED wall on plywood platforms behind (using the models below).