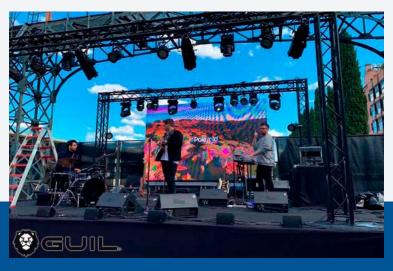

# PLATFORMS FOR LED VIDEO WALLS

CREATE A LED WALL PLATFORM Our sturdy platforms are perfect for many

heavy-duty applications, one of which is to stand a LED wall on.

## PLATFORMS FOR LED VIDEO WALLS



Our sturdy platforms are perfect for many heavy-duty applications, one of which is to stand a LED wall on, to gain more height on the screen set-up.

Create a LED wall platform in those situations where there isn't enough space at the installation site for modular towers and where not as much height is needed: in advertising and commercial installations, during shows or live performances, for presentations and conferences, or for giant screens for re-transmission of sporting or other events.





### GUIL, SAFETY in your hands





GUIL manufactures platforms with a very high load capacity (up to  $1600 \text{ Kg/m}^2$ ), by simply choosing the suitable model for your requirements, with 4, 6 or 8 legs.



As our platforms are heavy-duty and extremely versatile, they are perfect for rental companies who use them for multiple purposes; a stage one day, a car exhibition the next and even for LED video walls.

#### **Acoustic isolation**

Our LED wall platforms are assembled using adhesive foam, screws and silicone, to prevent vibrations and noise.

#### Indoor and outdoor use

Thanks to its weather resistant panel, composed of phenolic resin coated layers, and its valuminium legs and framework, GUIL LED wall platforms are a perfect choice for both indoor and outdoor events. They als