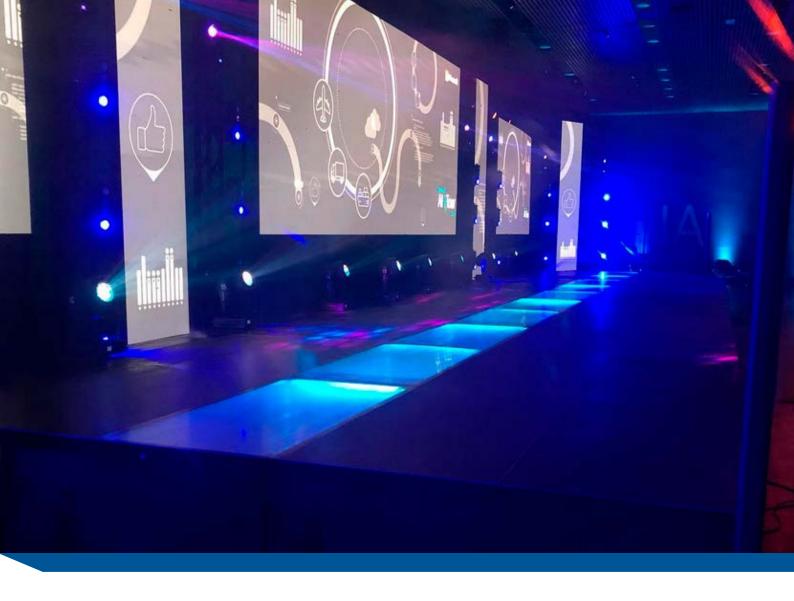

Presentations and conferences, and similar can be made more eye-catching by placing at the front of the stage area a single row of platforms with transparent methacrylate panels, lit from underneath, with the LED wall on plywood platforms behind (using the models below).