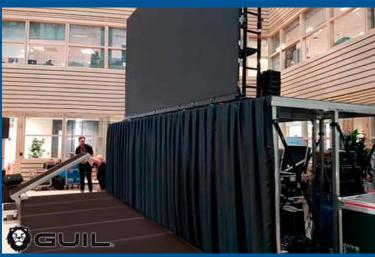

# PLATFORMS FOR LED VIDEO WALLS

CREATE A LED WALL PLATFORM Our sturdy platforms are perfect for many

heavy-duty applications, one of which is to stand a LED wall on.

## PLATFORMS FOR LED VIDEO WALLS

Our sturdy platforms are perfect for many heavy-duty applications, one of which is to stand a LED wall on, to gain more height on the screen set-up.

Create a LED wall platform in those situations where there isn't enough space at the installation site for modular towers and where not as much height is needed: in advertising and commercial installations, during shows or live performances, for presentations and conferences, or for giant screens for re-transmission of sporting or other events.

As our platforms are heavy-duty and extremely versatile, they are perfect for rental companies who use them for multiple purposes; a stage one day, a car exhibition the next and even for LED video walls.