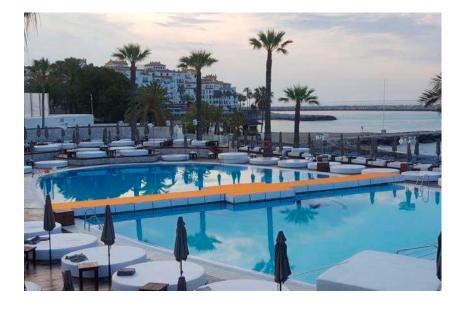

Naturally, runways are not just for fashion shows. GUIL's platforms can be used to make a path between two points in almost any environment – perhaps as part of a wedding celebration, a sporting event, or... well, you decide. What will your runway be for?