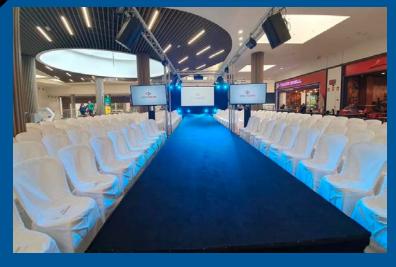

# STAGING SYSTEMS FOR CATWALKS

WE CAN MANUFACTURE PLATFORMS OF ANY MEASUREMENTS with different shapes

such as triangular, trapezoid, circular, that allow you to create original configurations.

## STAGING SYSTEMS FOR CATWALKS

Our platforms are ideally suited to the demands of fashion events: we can manufacture platforms of any measurements, with different shapes such as triangular, trapezoid, circular, that allow you to create original configurations with an excellent finish.