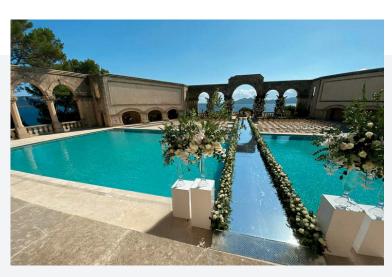

### SAFETY, QUALITY & STRENGTH

Ramps, angles, steps, curves, and different colours: any fashion runway design you can imagine, GUIL has the product that is ideal to meet all your expectations. Platforms with methacrylate panels can be used to make runways in water, or lit up from below, creating truly spectacular effects.

Naturally, runways are not just for fashion shows. GUIL's platforms can be used to make a path between two points in almost any environment – perhaps as part of a wedding celebration, a sporting event, or... well, you decide. What will your runway be for?