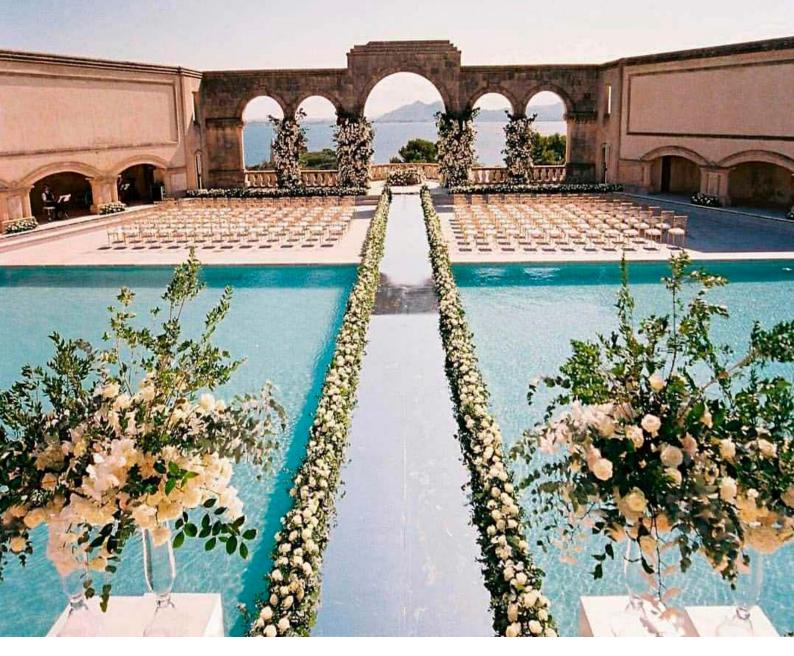

### SAFETY, QUALITY & STRENGTH

Ramps, angles, steps, curves, and different colours: any fashion runway design you can imagine, GUIL has the product that is ideal to meet all your expectations. Platforms with methacrylate panels can be used to make runways in water, or lit up from below, creating truly spectacular effects.

Naturally, runways are not just for fashion shows. GUIL's platforms can be used to make a path between two points in almost any environment – perhaps as part of a wedding celebration, a sporting event, or... well, you decide. What will your runway be for?