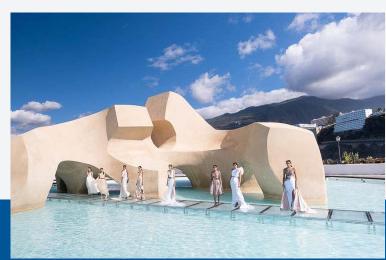

### SAFETY, QUALITY & STRENGTH

Ramps, angles, steps, curves, and different colours: any fashion runway design you can imagine, GUIL has the product that is ideal to meet all your expectations. Platforms with methacrylate panels can be used to make runways in water, or lit up from below, creating truly spectacular effects.

Naturally, runways are not just for fashion shows. GUIL's platforms can be used to make a path between two points in almost any environment – perhaps as part of a wedding celebration, a sporting event, or... well, you decide. What will your runway be for?